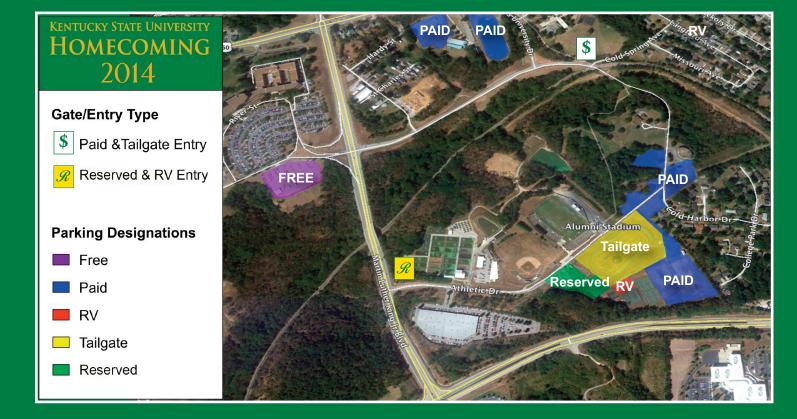

#### **Game Parking**

Cars, Trucks \$ 5 Tailgate City \$25 RVs \$50

RV spaces are available on a first-come, first-served basis. There are 8 electrical outlets available for RVs, 16 total RV spaces.

Free parking is available on game day in the Cabinet for Health and Family Services parking lot on Martin Luther King Jr. Boulevard.

### **ALUMNI STADIUM COMPLEX LAYOUT**